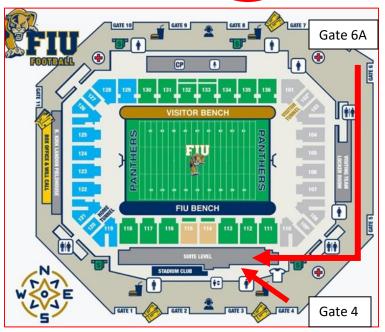

## Directions for finding the FIU Ricardo Silva Stadium (RSS) rooms (suites):

- -Enter through Gate 6A or Gate 4. Note Gate 6A may be intermittently closed due to construction.
- -Turn *left*, and walk on the path under the bleachers.
- -Continue walking until you reach the club area (area with glass doors).
- -Enter the external elevators that are adjacent to the glass doors.
- -Go up to the second floor, make a *right* out of the elevator.
- -All the stadium rooms that are used by the PLTL office are located down the hall.

## \*Please do NOT walk across the football field!

\*Please do NOT enter into the field house!

\*Do NOT deface any property associated with the stadium!

**Gate 6A (sometimes closed due to construction)** 