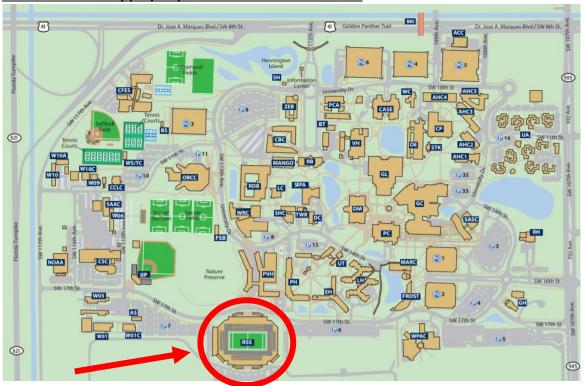

## Directions for finding the FIU Ricardo Silva Stadium (RSS) rooms (suites):

- -Enter through Gate 6A or Gate 4. Note Gate 6A may be intermittently closed due to construction.
- -Turn *left*, and walk on the path under the bleachers.
- -Continue walking until you reach the club area (area with glass doors).
- -Enter the external elevators that are adjacent to the glass doors.
- -Go up to the second floor, make a *right* out of the elevator.
- -All the stadium rooms that are used by the PLTL office are located down the hall.