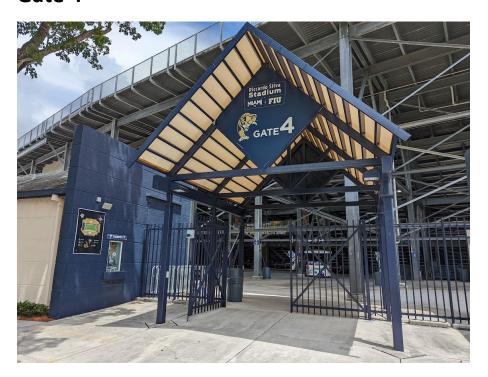

## Directions for finding the FIU Ricardo Silva Stadium (RSS) rooms (suites):

- -Enter through Gate 6A or Gate 4. Note Gate 6A may be intermittently closed due to construction.
- -Turn *left*, and walk on the path under the bleachers.
- -Continue walking until you reach the club area (area with glass doors).
- -Enter the external elevators that are adjacent to the glass doors.
- -Go up to the second floor, make a *right* out of the elevator.
- -All the stadium rooms that are used by the PLTL office are located down the hall.

## \*Please do NOT walk across the football field!

\*Please do NOT enter into the field house!

\*Do NOT deface any property associated with the stadium!





**Gate 6A (sometimes closed due to construction)** 



Gate 4